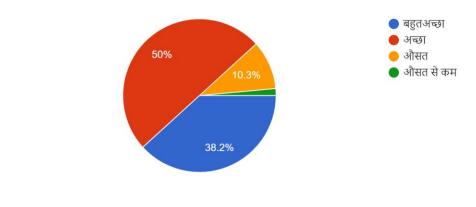

#### MAHANTH MAHADEVANAND MAHILA MAHAVIDYALAYA, ARA

#### ALUMNI FEEDBACK REPORT 2022-23

Highest degree achieved उच्चतम डिग्री हासिल <sup>68 responses</sup>



Employed ? Self employment ? कार्यरत है? स्व रोजगार ? 21 responses



## महाविद्यालय में प्रवेश प्रक्रिया

68 responses



#### शुल्क संरचना 68 responses





वातावरण

68 responses



## इंफ्रास्ट्रक्चर और लैब सुविधाएं

68 responses



## परियोजना मार्गदर्शन

68 responses





समर्थन सामग्री की गुणवत्ता

68 responses



## प्रशिक्षण और नियुक्ति

68 responses



पुस्तकालय

68 responses



कैंटीन सुविधाएं <sup>68 responses</sup>



## छात्रावास सुविधाएं

68 responses



# पूर्व छात्र संघ/पुराने मित्रों का नेटवर्क

68 responses





### व्यावसायिक पाठ्यक्रम और उनकी उपयुक्तता <sup>68 responses</sup>



### वास्तविक जीवन के अनुप्रयोग के लिए पाठ्यक्रम की प्रासंगिकता <sup>68 responses</sup>



वर्तमान नौकरी के संबंध में प्रासंगिकता <sup>68 responses</sup>



महाविद्यालय की समग्र रेटिंग

68 responses