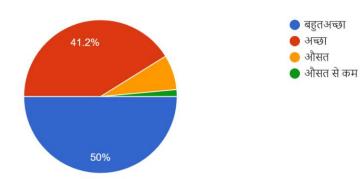

#### MAHANTH MAHADEVANAND MAHILA MAHAVIDYALAYA, ARA

#### ALUMNI FEEDBACK REPORT 2022-23

Highest degree achieved उच्चतम डिग्री हासिल <sup>68 responses</sup>



Employed ? Self employment ? कार्यरत है? स्व रोजगार ? 21 responses



## महाविद्यालय में प्रवेश प्रक्रिया

68 responses



#### शुल्क संरचना 68 responses





वातावरण

68 responses



## इंफ्रास्ट्रक्चर और लैब सुविधाएं

68 responses



## परियोजना मार्गदर्शन

68 responses





समर्थन सामग्री की गुणवत्ता

68 responses



## प्रशिक्षण और नियुक्ति

68 responses



पुस्तकालय

68 responses



कैंटीन सुविधाएं <sup>68 responses</sup>



## छात्रावास सुविधाएं

68 responses



# पूर्व छात्र संघ/पुराने मित्रों का नेटवर्क

68 responses





### व्यावसायिक पाठ्यक्रम और उनकी उपयुक्तता <sup>68 responses</sup>



### वास्तविक जीवन के अनुप्रयोग के लिए पाठ्यक्रम की प्रासंगिकता <sup>68 responses</sup>



वर्तमान नौकरी के संबंध में प्रासंगिकता <sup>68 responses</sup>



महाविद्यालय की समग्र रेटिंग

68 responses