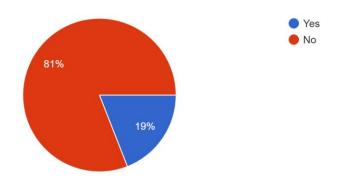

#### ALUMNI FEEDBACK REPORT 2022-23

Highest degree achieved उच्चतम डिग्री हासिल <sup>68 responses</sup>

Employed ? Self employment ? कार्यरत है? स्व रोजगार ? 21 responses