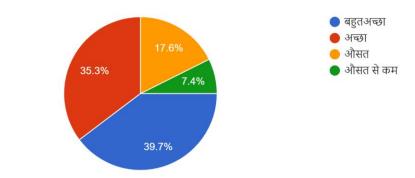

#### MAHANTH MAHADEVANAND MAHILA MAHAVIDYALAYA, ARA

#### ALUMNI FEEDBACK REPORT 2022-23

Highest degree achieved उच्चतम डिग्री हासिल <sup>68 responses</sup>



Employed ? Self employment ? कार्यरत है? स्व रोजगार ? 21 responses



## महाविद्यालय में प्रवेश प्रक्रिया

68 responses



#### शुल्क संरचना 68 responses





वातावरण

68 responses



## इंफ्रास्ट्रक्चर और लैब सुविधाएं

68 responses



## परियोजना मार्गदर्शन

68 responses





समर्थन सामग्री की गुणवत्ता

68 responses



## प्रशिक्षण और नियुक्ति

68 responses



पुस्तकालय

68 responses



कैंटीन सुविधाएं <sup>68 responses</sup>



## छात्रावास सुविधाएं

68 responses



# पूर्व छात्र संघ/पुराने मित्रों का नेटवर्क

68 responses





### व्यावसायिक पाठ्यक्रम और उनकी उपयुक्तता <sup>68 responses</sup>



### वास्तविक जीवन के अनुप्रयोग के लिए पाठ्यक्रम की प्रासंगिकता <sup>68 responses</sup>



वर्तमान नौकरी के संबंध में प्रासंगिकता <sup>68 responses</sup>



महाविद्यालय की समग्र रेटिंग

68 responses