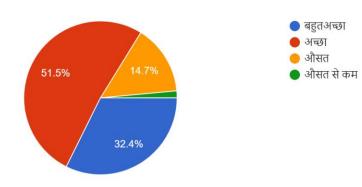

#### MAHANTH MAHADEVANAND MAHILA MAHAVIDYALAYA, ARA

#### ALUMNI FEEDBACK REPORT 2022-23

Highest degree achieved उच्चतम डिग्री हासिल <sup>68 responses</sup>



Employed ? Self employment ? कार्यरत है? स्व रोजगार ? 21 responses



## महाविद्यालय में प्रवेश प्रक्रिया

68 responses



#### शुल्क संरचना 68 responses





वातावरण

68 responses



## इंफ्रास्ट्रक्चर और लैब सुविधाएं

68 responses



## परियोजना मार्गदर्शन

68 responses





समर्थन सामग्री की गुणवत्ता

68 responses



## प्रशिक्षण और नियुक्ति

68 responses



पुस्तकालय

68 responses



कैंटीन सुविधाएं <sup>68 responses</sup>



## छात्रावास सुविधाएं

68 responses



# पूर्व छात्र संघ/पुराने मित्रों का नेटवर्क

68 responses





### व्यावसायिक पाठ्यक्रम और उनकी उपयुक्तता <sup>68 responses</sup>



### वास्तविक जीवन के अनुप्रयोग के लिए पाठ्यक्रम की प्रासंगिकता <sup>68 responses</sup>



वर्तमान नौकरी के संबंध में प्रासंगिकता <sup>68 responses</sup>



महाविद्यालय की समग्र रेटिंग

68 responses