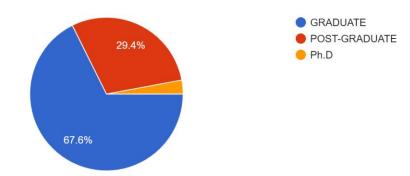

#### ALUMNI FEEDBACK REPORT 2022-23

Highest degree achieved उच्चतम डिग्री हासिल <sup>68 responses</sup>

Employed ? Self employment ? कार्यरत है? स्व रोजगार ? 21 responses