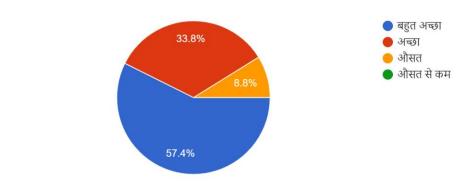

#### MAHANTH MAHADEVANAND MAHILA MAHAVIDYALAYA, ARA

#### ALUMNI FEEDBACK REPORT 2022-23

Highest degree achieved उच्चतम डिग्री हासिल <sup>68 responses</sup>



Employed ? Self employment ? कार्यरत है? स्व रोजगार ? 21 responses



## महाविद्यालय में प्रवेश प्रक्रिया

68 responses



#### शुल्क संरचना 68 responses





वातावरण

68 responses



## इंफ्रास्ट्रक्चर और लैब सुविधाएं

68 responses



## परियोजना मार्गदर्शन

68 responses





समर्थन सामग्री की गुणवत्ता

68 responses



## प्रशिक्षण और नियुक्ति

68 responses



पुस्तकालय

68 responses



कैंटीन सुविधाएं <sup>68 responses</sup>



## छात्रावास सुविधाएं

68 responses



# पूर्व छात्र संघ/पुराने मित्रों का नेटवर्क

68 responses





### व्यावसायिक पाठ्यक्रम और उनकी उपयुक्तता <sup>68 responses</sup>



### वास्तविक जीवन के अनुप्रयोग के लिए पाठ्यक्रम की प्रासंगिकता <sup>68 responses</sup>



वर्तमान नौकरी के संबंध में प्रासंगिकता <sup>68 responses</sup>



महाविद्यालय की समग्र रेटिंग

68 responses