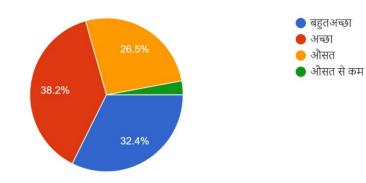

#### MAHANTH MAHADEVANAND MAHILA MAHAVIDYALAYA, ARA

#### ALUMNI FEEDBACK REPORT 2022-23

Highest degree achieved उच्चतम डिग्री हासिल <sup>68 responses</sup>



Employed ? Self employment ? कार्यरत है? स्व रोजगार ? 21 responses



## महाविद्यालय में प्रवेश प्रक्रिया

68 responses



#### शुल्क संरचना 68 responses





वातावरण

68 responses



## इंफ्रास्ट्रक्चर और लैब सुविधाएं

68 responses



## परियोजना मार्गदर्शन

68 responses





समर्थन सामग्री की गुणवत्ता

68 responses



## प्रशिक्षण और नियुक्ति

68 responses



पुस्तकालय

68 responses



कैंटीन सुविधाएं <sup>68 responses</sup>



## छात्रावास सुविधाएं

68 responses



# पूर्व छात्र संघ/पुराने मित्रों का नेटवर्क

68 responses





### व्यावसायिक पाठ्यक्रम और उनकी उपयुक्तता <sup>68 responses</sup>



### वास्तविक जीवन के अनुप्रयोग के लिए पाठ्यक्रम की प्रासंगिकता <sup>68 responses</sup>



वर्तमान नौकरी के संबंध में प्रासंगिकता <sup>68 responses</sup>



महाविद्यालय की समग्र रेटिंग

68 responses