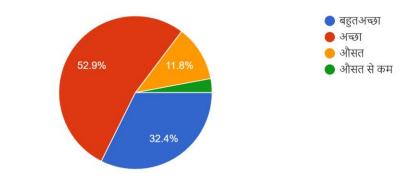

## ALUMNI FEEDBACK REPORT 2022-23

Highest degree achieved उच्चतम डिग्री हासिल <sup>68 responses</sup>



Employed ? Self employment ? कार्यरत है? स्व रोजगार ? 21 responses



## महाविद्यालय में प्रवेश प्रक्रिया

68 responses



#### शुल्क संरचना 68 responses





वातावरण

68 responses



## इंफ्रास्ट्रक्चर और लैब सुविधाएं

68 responses



## परियोजना मार्गदर्शन

68 responses





समर्थन सामग्री की गुणवत्ता

68 responses



## प्रशिक्षण और नियुक्ति

68 responses



पुस्तकालय

68 responses



कैंटीन सुविधाएं <sup>68 responses</sup>



## छात्रावास सुविधाएं

68 responses



# पूर्व छात्र संघ/पुराने मित्रों का नेटवर्क

68 responses





### व्यावसायिक पाठ्यक्रम और उनकी उपयुक्तता <sup>68 responses</sup>



### वास्तविक जीवन के अनुप्रयोग के लिए पाठ्यक्रम की प्रासंगिकता <sup>68 responses</sup>



वर्तमान नौकरी के संबंध में प्रासंगिकता <sup>68 responses</sup>



महाविद्यालय की समग्र रेटिंग

68 responses