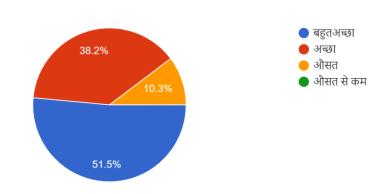

#### MAHANTH MAHADEVANAND MAHILA MAHAVIDYALAYA, ARA

#### ALUMNI FEEDBACK REPORT 2022-23

Highest degree achieved उच्चतम डिग्री हासिल <sup>68 responses</sup>



Employed ? Self employment ? कार्यरत है? स्व रोजगार ? 21 responses



## महाविद्यालय में प्रवेश प्रक्रिया

68 responses



#### शुल्क संरचना 68 responses





वातावरण

68 responses



## इंफ्रास्ट्रक्चर और लैब सुविधाएं

68 responses



## परियोजना मार्गदर्शन

68 responses





समर्थन सामग्री की गुणवत्ता

68 responses



## प्रशिक्षण और नियुक्ति

68 responses



पुस्तकालय

68 responses



कैंटीन सुविधाएं <sup>68 responses</sup>



## छात्रावास सुविधाएं

68 responses



# पूर्व छात्र संघ/पुराने मित्रों का नेटवर्क

68 responses





### व्यावसायिक पाठ्यक्रम और उनकी उपयुक्तता <sup>68 responses</sup>



### वास्तविक जीवन के अनुप्रयोग के लिए पाठ्यक्रम की प्रासंगिकता <sup>68 responses</sup>



वर्तमान नौकरी के संबंध में प्रासंगिकता <sup>68 responses</sup>



महाविद्यालय की समग्र रेटिंग

68 responses