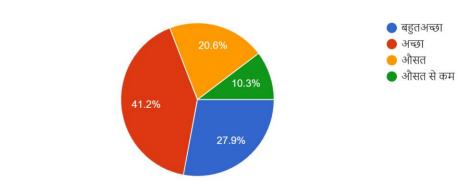

#### MAHANTH MAHADEVANAND MAHILA MAHAVIDYALAYA, ARA

#### ALUMNI FEEDBACK REPORT 2022-23

Highest degree achieved उच्चतम डिग्री हासिल <sup>68 responses</sup>



Employed ? Self employment ? कार्यरत है? स्व रोजगार ? 21 responses



## महाविद्यालय में प्रवेश प्रक्रिया

68 responses



#### शुल्क संरचना 68 responses





वातावरण

68 responses



## इंफ्रास्ट्रक्चर और लैब सुविधाएं

68 responses



## परियोजना मार्गदर्शन

68 responses





समर्थन सामग्री की गुणवत्ता

68 responses



## प्रशिक्षण और नियुक्ति

68 responses



पुस्तकालय

68 responses



कैंटीन सुविधाएं <sup>68 responses</sup>



## छात्रावास सुविधाएं

68 responses



# पूर्व छात्र संघ/पुराने मित्रों का नेटवर्क

68 responses





### व्यावसायिक पाठ्यक्रम और उनकी उपयुक्तता <sup>68 responses</sup>



### वास्तविक जीवन के अनुप्रयोग के लिए पाठ्यक्रम की प्रासंगिकता <sup>68 responses</sup>



वर्तमान नौकरी के संबंध में प्रासंगिकता <sup>68 responses</sup>



महाविद्यालय की समग्र रेटिंग

68 responses