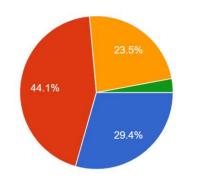

#### MAHANTH MAHADEVANAND MAHILA MAHAVIDYALAYA, ARA

#### ALUMNI FEEDBACK REPORT 2022-23

Highest degree achieved उच्चतम डिग्री हासिल <sup>68 responses</sup>



Employed ? Self employment ? कार्यरत है? स्व रोजगार ? 21 responses



## महाविद्यालय में प्रवेश प्रक्रिया

68 responses



#### शुल्क संरचना 68 responses





वातावरण

68 responses



## इंफ्रास्ट्रक्चर और लैब सुविधाएं

68 responses



## परियोजना मार्गदर्शन

68 responses





समर्थन सामग्री की गुणवत्ता

68 responses



## प्रशिक्षण और नियुक्ति

68 responses



पुस्तकालय

68 responses



कैंटीन सुविधाएं <sup>68 responses</sup>



## छात्रावास सुविधाएं

68 responses



# पूर्व छात्र संघ/पुराने मित्रों का नेटवर्क

68 responses





### व्यावसायिक पाठ्यक्रम और उनकी उपयुक्तता <sup>68 responses</sup>



### वास्तविक जीवन के अनुप्रयोग के लिए पाठ्यक्रम की प्रासंगिकता <sup>68 responses</sup>



वर्तमान नौकरी के संबंध में प्रासंगिकता <sup>68 responses</sup>



महाविद्यालय की समग्र रेटिंग

68 responses