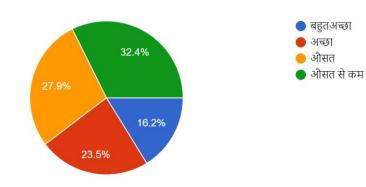

#### MAHANTH MAHADEVANAND MAHILA MAHAVIDYALAYA, ARA

#### ALUMNI FEEDBACK REPORT 2022-23

Highest degree achieved उच्चतम डिग्री हासिल <sup>68 responses</sup>



Employed ? Self employment ? कार्यरत है? स्व रोजगार ? 21 responses



## महाविद्यालय में प्रवेश प्रक्रिया

68 responses



#### शुल्क संरचना 68 responses





वातावरण

68 responses



## इंफ्रास्ट्रक्चर और लैब सुविधाएं

68 responses



## परियोजना मार्गदर्शन

68 responses





समर्थन सामग्री की गुणवत्ता

68 responses



## प्रशिक्षण और नियुक्ति

68 responses



पुस्तकालय

68 responses



कैंटीन सुविधाएं <sup>68 responses</sup>



## छात्रावास सुविधाएं

68 responses



# पूर्व छात्र संघ/पुराने मित्रों का नेटवर्क

68 responses





### व्यावसायिक पाठ्यक्रम और उनकी उपयुक्तता <sup>68 responses</sup>



### वास्तविक जीवन के अनुप्रयोग के लिए पाठ्यक्रम की प्रासंगिकता <sup>68 responses</sup>



वर्तमान नौकरी के संबंध में प्रासंगिकता <sup>68 responses</sup>



महाविद्यालय की समग्र रेटिंग

68 responses