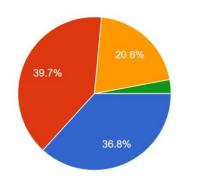

#### MAHANTH MAHADEVANAND MAHILA MAHAVIDYALAYA, ARA

#### ALUMNI FEEDBACK REPORT 2022-23

Highest degree achieved उच्चतम डिग्री हासिल <sup>68 responses</sup>



Employed ? Self employment ? कार्यरत है? स्व रोजगार ? 21 responses



## महाविद्यालय में प्रवेश प्रक्रिया

68 responses



#### शुल्क संरचना 68 responses





वातावरण

68 responses



## इंफ्रास्ट्रक्चर और लैब सुविधाएं

68 responses



## परियोजना मार्गदर्शन

68 responses





समर्थन सामग्री की गुणवत्ता

68 responses



## प्रशिक्षण और नियुक्ति

68 responses



पुस्तकालय

68 responses



कैंटीन सुविधाएं <sup>68 responses</sup>



## छात्रावास सुविधाएं

68 responses



# पूर्व छात्र संघ/पुराने मित्रों का नेटवर्क

68 responses





### व्यावसायिक पाठ्यक्रम और उनकी उपयुक्तता <sup>68 responses</sup>



### वास्तविक जीवन के अनुप्रयोग के लिए पाठ्यक्रम की प्रासंगिकता <sup>68 responses</sup>



वर्तमान नौकरी के संबंध में प्रासंगिकता <sup>68 responses</sup>



महाविद्यालय की समग्र रेटिंग

68 responses