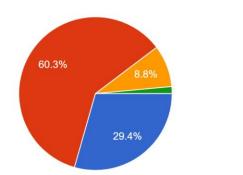

#### MAHANTH MAHADEVANAND MAHILA MAHAVIDYALAYA, ARA

#### ALUMNI FEEDBACK REPORT 2022-23

Highest degree achieved उच्चतम डिग्री हासिल <sup>68 responses</sup>



Employed ? Self employment ? कार्यरत है? स्व रोजगार ? 21 responses



## महाविद्यालय में प्रवेश प्रक्रिया

68 responses



#### शुल्क संरचना 68 responses





वातावरण

68 responses



## इंफ्रास्ट्रक्चर और लैब सुविधाएं

68 responses



## परियोजना मार्गदर्शन

68 responses





समर्थन सामग्री की गुणवत्ता

68 responses



## प्रशिक्षण और नियुक्ति

68 responses



पुस्तकालय

68 responses



कैंटीन सुविधाएं <sup>68 responses</sup>



## छात्रावास सुविधाएं

68 responses



# पूर्व छात्र संघ/पुराने मित्रों का नेटवर्क

68 responses





### व्यावसायिक पाठ्यक्रम और उनकी उपयुक्तता <sup>68 responses</sup>



### वास्तविक जीवन के अनुप्रयोग के लिए पाठ्यक्रम की प्रासंगिकता <sup>68 responses</sup>



वर्तमान नौकरी के संबंध में प्रासंगिकता <sup>68 responses</sup>



महाविद्यालय की समग्र रेटिंग

68 responses